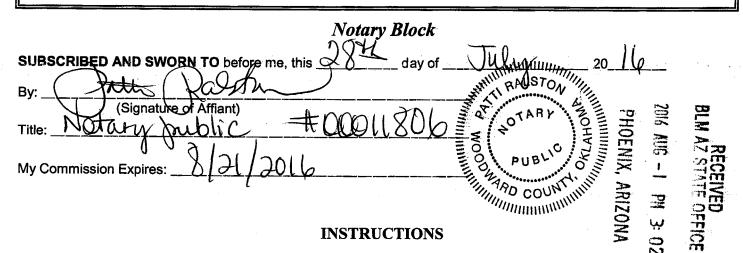

Signed this 214+ day of July

Witness

Witness

STATE OF Auzonia COUNTY OF Maricopa On July 21, 2004 before me,

2004 (year). Grantor Attorney-in Fact

, personally appeared

on the basis of satisfactory evidence) to be the person(s) whose name(s) is/are subscribed to the within instrument and acknowledged to me that he/she/they executed the same in his/her/their authorized capacity(ies), and that by his/her/their signature(s) on the instrument the person(s), or the entity upon behalf of which the person(s) acted, WITNESS my hand and official seal.

Signature Mertrude 411 Echone Affiant Known \_\_\_\_\_Unknown VN Produced TOHO OFFICIAL SEAL GERTRUDE M. ECHARD Notary Public - State of Arizona ZOUT AUG 31 A 11: 27 MARICOPA COUNTY My Comm. Expires Mar. 7, 2005 B.L.M. AZ STATE OFFICE RECEIVED