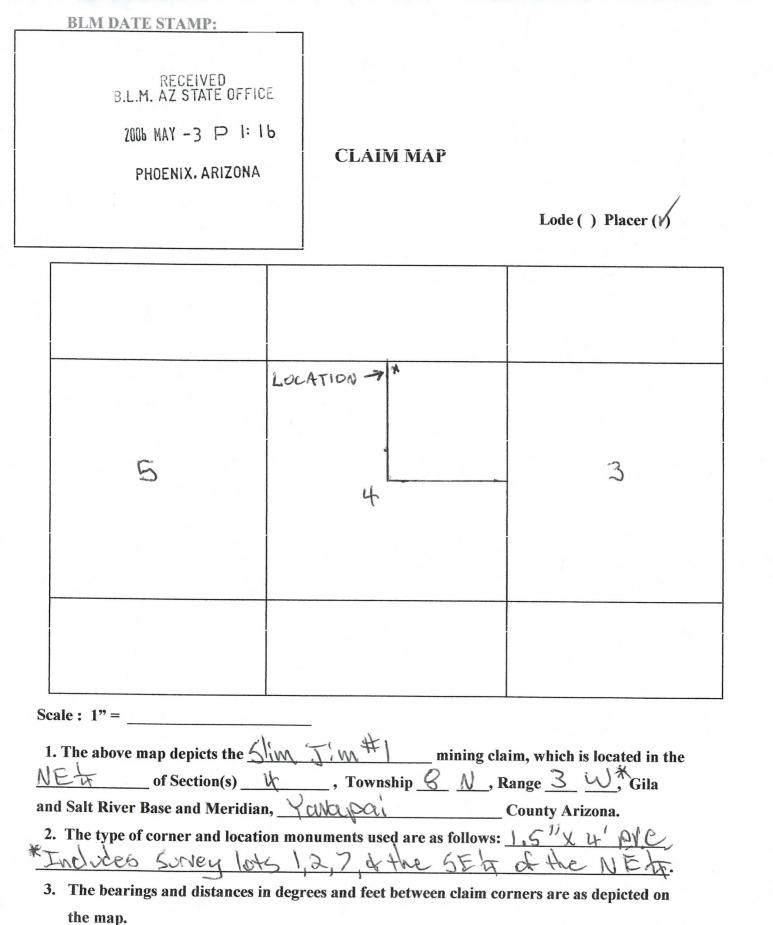

### MINING CLAIM: AMC371755; Slim Jim #1

| EXEMPT PER ARS 11-1134 A-6<br>VNOZIAV XINGOHA |                                                                                                |
|-----------------------------------------------|------------------------------------------------------------------------------------------------|
| TS : ILA IE OUA FOOS                          | Viene Arzona<br>Viene Arzona<br>Viene Arzona<br>Viene Structy<br>Viene Arzona<br>Viene Structy |
| BLLIM, AZ STATE OFFICE                        | RED INTO COMPUTER                                                                              |
|                                               | 9/12/07 as                                                                                     |

### MINING CLAIM: AMC371756; Slim Jim #2

EXEMPT PER ARS 11-113404-6 V XINBOHd

TS : 11 A 15 OUA FOOS

B.L.M. AZ STATE OFFICE

aniada ENTERED INTO COMPUTER 9/12/07 aB IN WITNESS WHEREOF, The said GRANTORS has signed and sealed these presents the day and year first above written. Signed, sealed and delivered in the presence of:

MINING CLAIM: AMC371754; Gold Fault #1

ENTERED INTO COMPUTER 8/30/06 aB

Amc 371754

2/60,

IN WITNESS WHEREOF, The said GRANTORS has signed and sealed these presents the day and year first above written. Signed, sealed and delivered in the presence of: Λ